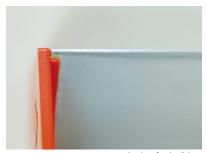

The Pro M manual coating troughs combine accurate, consistent performance with economy. Lightweight and easy to control, they can be used with any liquid emulsion to produce evenly coated screens. A dual-edge feature provides two coating options within one trough—the round edge is designed for quick buildup of the correct emulsion thickness using a minimum number of passes, and the sharp edge is designed for applying thinner deposits and face coats.

Round edge for build up

Sharp edge for face coats