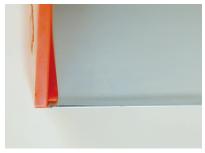

The Pro M manual coating troughs combine accurate, consistent performance with economy. Lightweight and easy to control, they can be used with any liquid emulsion to produce evenly coated screens. A dual-edge feature provides two coating options within one trough—the round edge is designed for quick buildup of the correct emulsion thickness using a minimum number of passes, and the sharp edge is designed for applying thinner deposits and face coats.

Round edge for build up

Sharp edge for face coats