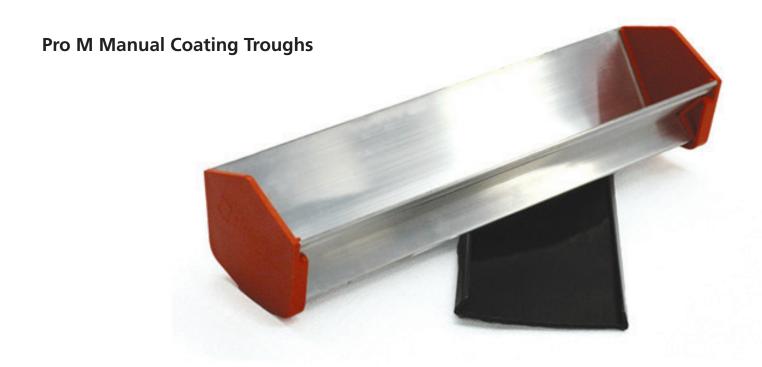

The Pro M manual coating troughs combine accurate, consistent performance with economy. Lightweight and easy to control, they can be used with any liquid emulsion to produce evenly coated screens. A dual-edge feature provides two coating options within one trough—the round edge is designed for quick buildup of the correct emulsion thickness using a minimum number of passes, and the sharp edge is designed for applying thinner deposits and face coats.

## **Pro M Coater Feature**

- Convenient to use
- Large emulsion reservoir
- Angled plastic end caps
- One piece aluminum alloy construction
- Opaque emulsion cover and edge protector

Pro M Coaters are available in standard sizes from 2 inches to 144 inches (2 inch increments), but custom lengths are available. Contact your Sefar Sales Representative for more information.